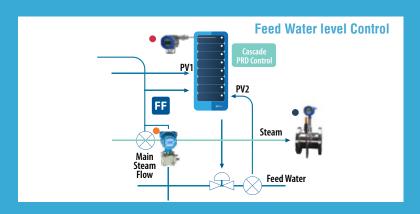

## FEED WATER LEVEL CONTROL

A feed water control system regularizes the water level in the boiler drum and adjust the steam flow and feed water flow. It provides a mass accounting system for steam leading and feed water entering the boiler. The feed water control system has three variants, including a single element, two-element, and three-element feed water control system.