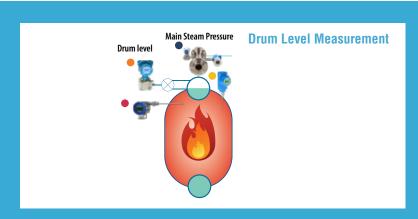

## **DRUM LEVEL**MEASUREMENT

Drum Level Measurement system is widely used in process industries, and the utilities to control the level of boiling water in boiler drums on process plants also provide a constant supply of steam. A drum level control system controls the level of the disturbances, level change, increase or decrease of steam, and feed water flow variations.