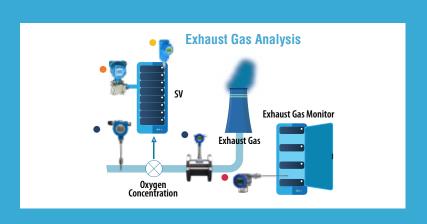

# **EXHAUST GAS**ANALYSIS

Safety and thermal efficiency in field instrumentations. If the oxygen content is low, the combustion process increases emissions or a potentially hazardous combustible mixture, which is a risk for explosion. When high oxygen content, it results in heat loss and possibly additional carryover that can foul tubes in the generating sections of the boiler.