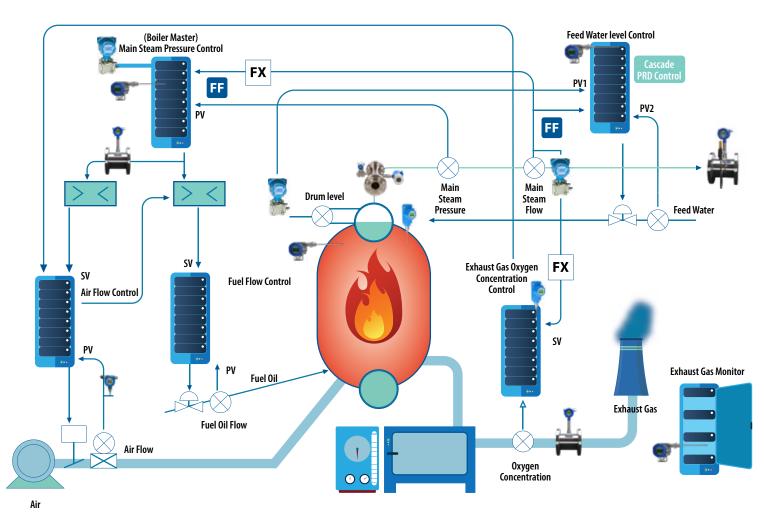

## **DRUM LEVEL**MEASUREMENT

Drum Level Measurement system is widely used in process industries, and the utilities to control the level of boiling water in boiler drums on process plants also provide a constant supply of steam. A drum level control system controls the level of the disturbances, level change, increase or decrease of steam, and feed water flow variations.

## FEED WATER LEVEL CONTROL

A feed water control system regularizes the water level in the boiler drum and adjust the steam flow and feed water flow. It provides a mass accounting system for steam leading and feed water entering the boiler. The feed water control system has three variants, including a single element, two-element, and three-element feed water control system.

# STEAM FLOW MEASUREMENT

Steam can be distributed mainly in two parts, i.e., statured and super-heated steam. Insufficient steam supply provides an incorrect process operation. Therefore, it is necessary to measure steam in process instrumentation with appropriate boiler controls and continuous flow measurement. Tek-Trol full range of flow metering and monitoring solutions provide superior efficiency in steam measurement.

## COMBUSTION CONTROL

A Boiler is a closed vessel in which water or other fluid is heated. The boiler control system means a balance of energy and mass. Boilers are used in a wide range of process industries such as electric power, pharmaceuticals, chemicals, ceramics, and paper and pulp. In Most of the industries, many facts are depending on the boiler's growth, such as rising energy costs, tightening environmental regulations, and increasing awareness, the need for high-efficiency operation, low emission operation, and safe and stable operation. Boiler control minimizes the excess air, blow-down, steam pressure in the process plant.

# **EXHAUST GAS**ANALYSIS

Safety and thermal efficiency in field instrumentations. If the oxygen content is low, the combustion process increases emissions or a potentially hazardous combustible mixture, which is a risk for explosion. When high oxygen content, it results in heat loss and possibly additional carryover that can foul tubes in the generating sections of the boiler.