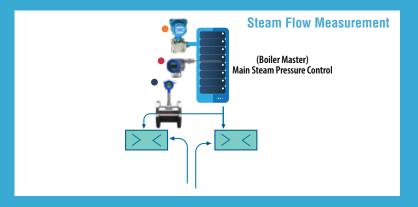

# STEAM FLOW MEASUREMENT

Steam can be distributed mainly in two parts, i.e., statured and super-heated steam. Insufficient steam supply provides an incorrect process operation. Therefore, it is necessary to measure steam in process instrumentation with appropriate boiler controls and continuous flow measurement. Tek-Trol full range of flow metering and monitoring solutions provide superior efficiency in steam measurement.