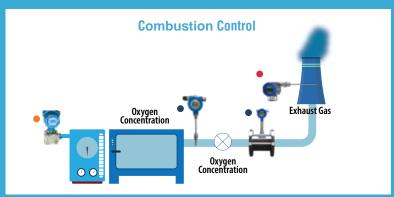

## COMBUSTION CONTROL

A Boiler is a closed vessel in which water or other fluid is heated. The boiler control system means a balance of energy and mass. Boilers are used in a wide range of process industries such as electric power, pharmaceuticals, chemicals, ceramics, and paper and pulp. In Most of the industries, many facts are depending on the boiler's growth, such as rising energy costs, tightening environmental regulations, and increasing awareness, the need for high-efficiency operation, low emission operation, and safe and stable operation. Boiler control minimizes the excess air, blow-down, steam pressure in the process plant.