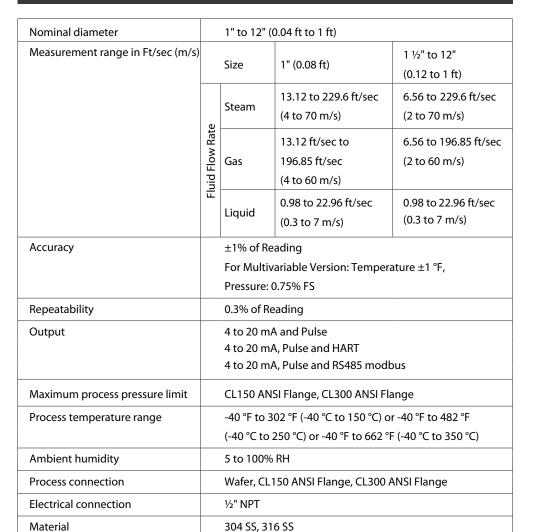

# Vortex Mass Flowmeter

# Tek-Vor 1300C



### **SPECIFICATION**



# 1

#### **FEATURES**

- High stability and accuracy.
- · Unique Dual Sensor design.
- Special signal processing method providing better anti-vibration.
- Reliable performance.
- · Low Maintenance.
- Calculates Density and Mass Flow.
- Self-diagnostic function.
- More reliable performance.
- Optional Bluetooth function- read flow rate on smart phones.
- Optional multivariable version.
- In-built RTD and Pressure Sensor with display and measurement for flow rate, velocity, temperature, pressure, mass flow rate and density.



### **APPLICATIONS**

- Food and Beverages
- Water, wastewater treatment plants
- Process industry
- Petrochemical
- Pharmaceutical industries

#### **CONTACT US**



796 Tek Drive, Crystal Lake IL 60014 USA



+1 847 857 6076



Email: tektrol@tek-trol.com



www.t