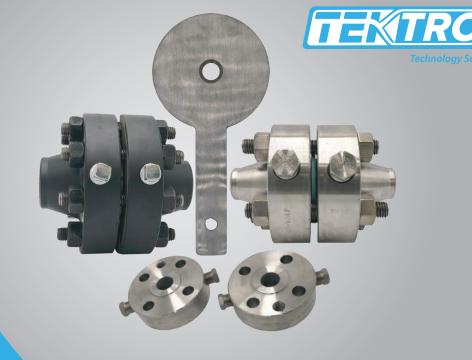

#### **Orifice Flanges**

| Size              | 1" to 96"diameter, On Customer Request                                                                                                                   |
|-------------------|----------------------------------------------------------------------------------------------------------------------------------------------------------|
| Material          | A105, A305 LF2, 304/304L, 316/316/L, On Customer Request                                                                                                 |
| Pressure Tappings | Standard two ½" NPT tappings                                                                                                                             |
| Gaskets           | 1.5 mm thick IBC ring type, non asbestos - 3.2 mm thick sprial wound type, carbon steel outer, stainless steel inner, 316L windings with graphite filler |

#### **Orifice Plates**

| Size     | Up to 96" diameter                                                                                      |
|----------|---------------------------------------------------------------------------------------------------------|
| Material | Stocked in T-304, T-304L, T-316, T-316L, T-321, T-410, Alloy-20, Hastelloy B and C, Monel, and Titanium |
| Bore     | Concentric, Eccentric, Quadrant                                                                         |

### **Paddle Type Orifice Plate**

| Size     | Up to 96" diameter                                                                                      |
|----------|---------------------------------------------------------------------------------------------------------|
| Material | Stocked in T-304, T-304L, T-316, T-316L, T-321, T-410, Alloy-20, Hastelloy B and C, Monel, and Titanium |
| Bore     | Concentric, Eccentric, Quadrant, Segmental                                                              |