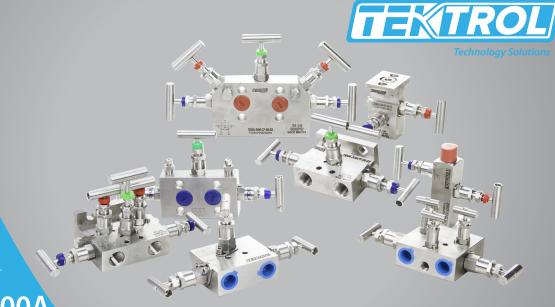

## **Tek-Manifold 7500A**

- Available with flanged or threaded process connections
- Max. working pressure of 6000 psi
- Hydrostatic tested to 9000 psi
- All the valves are 100% factory tested
- All 316SS and PTFE wetted materials

## 2 SPECIFICATION

| End connections           | Flange $\times$ Flange, Flange $\times$ ½" FNPT, Male $\times$ Female ½" NPT |
|---------------------------|------------------------------------------------------------------------------|
| Working pressure          | 6000 psi (413 Bar)                                                           |
| Temperature rating        | PTFE, 450 °F (232 °C)                                                        |
| Stem packing              | PTFE                                                                         |
| Lubricant                 | Moly disulphide                                                              |
| Materials of construction | SS316                                                                        |
|                           |                                                                              |