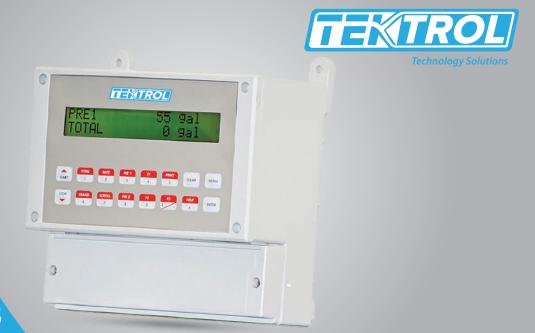

NEMA 4X Large Display Batcher

**TEK-BATCH 7900B** 

## **FEATURES**

- "EZ setup"- Guided setup for first time users
- Large Digit LCD Display
- Rate/Total and Batching Functions
- Menu selectable hardware & software feature
- Advanced Printing Capabilities
- Isolated pulse & analog outputs standard
- RS-232 port standard, RS-485 optional windows™ setup software
- On Board Data Logging
- DDE server & HMI software available
- Remote metering by wireless or modem

## **SPECIFICATION**

| Operating temperature        | 32°F to 122°F (0°C to 50°C)                                                                                                                                                                                                                       |
|------------------------------|---------------------------------------------------------------------------------------------------------------------------------------------------------------------------------------------------------------------------------------------------|
| Storage temperature          | -40°F to 185°F (-40°C to 85°C)                                                                                                                                                                                                                    |
| Humidity                     | 0-95% Non-condensing                                                                                                                                                                                                                              |
| Materials                    | Plastic, UL94V-0, Flame retardant Bezel: Textured per matt finish                                                                                                                                                                                 |
| Display                      | Type: 2 lines of 20 characters, Types: Backlit LCD,<br>Character Size: 0.35" (0.02 ft)                                                                                                                                                            |
| Keypad                       | Keypad Type: Membrane Keypad with 16 keys                                                                                                                                                                                                         |
| Extended Temperature         | -4°F to 131°F (-20°C to 55°C)                                                                                                                                                                                                                     |
| Power input                  | 110 VAC Power: 85 to 127 Vrms, 50/60 Hz<br>220 VAC Power: 170 to 276 Vrms, 50/60 Hz<br>DC Power: 2 VDC (10 to 14 VDC), 24 VDC (14 to 28 VDC)<br>Power Consumption: AC: 11.0 VA (11W), DC: 300 mA max.                                             |
| Accuracy                     | 0.02% FS at 68°F                                                                                                                                                                                                                                  |
| Ranges                       | Voltage: 0-10 VDC, 0-5 VDC, 1-5 VDC, Current: 4-20 mA, 0-20 mA                                                                                                                                                                                    |
| Basic measurement resolution | 16 bit                                                                                                                                                                                                                                            |
| Automatic fault detection    | Signal over/under-range, Current Loop Broken                                                                                                                                                                                                      |
| Update rate                  | 4 updates/sec                                                                                                                                                                                                                                     |
| Calibration                  | Software Calibration (no trimmers) and Auto-zero Continuously                                                                                                                                                                                     |
| Extended calibration         | Learns Zero and Full Scale of each range using special test mode.                                                                                                                                                                                 |
| Real time clock              | The Tek-Batch is equipped with a battery backed real time clock with display of time and date. Format: 12 or 24 hour time display; Day, Month, Year, date display                                                                                 |
| Stored information (ROM)     | Steam Tables (saturated & superheated), Fluid Properties:<br>Water, Air, Natural Gas and Other Common Fluids or Generic                                                                                                                           |
| Excitation voltage           | Menu Selectable: 5, 12 or 24 VDC @ 100 mA (fault protected)                                                                                                                                                                                       |
| Listing                      | UL/C-UL Listed (File No. E192404), CE Compliant                                                                                                                                                                                                   |
| Data logging                 | The data logger captures print list information to internal storage for approximately 1000 transactions. This information can be used for later uploading or printing. Storage format is selectable for Comma-Carriage Return or Printer formats. |
| Relay Outputs                | Number of relays: 2 , Contact Style: Form C contacts<br>Contact Ratings: 5 amp, 240 VAC or 30 VDC                                                                                                                                                 |